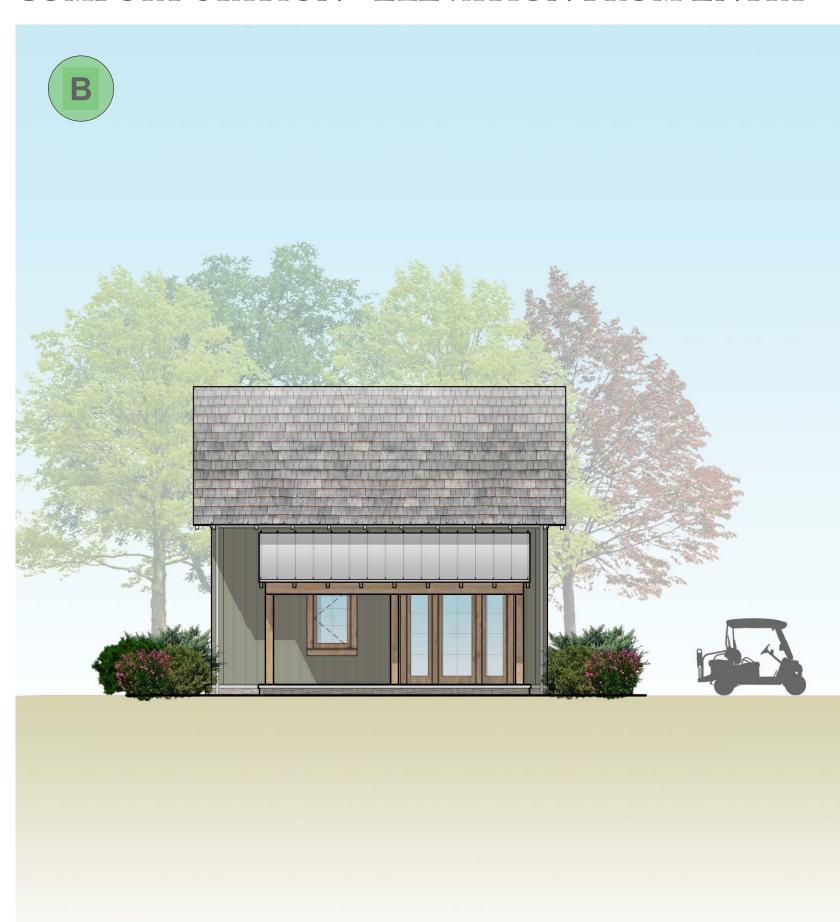

### **COMFORT STATION - ELEVATION FROM ENTRY**

### Notes:

Please refer to Site Plan Sheets A3.01 thru A3.17 for more detailed elevations.