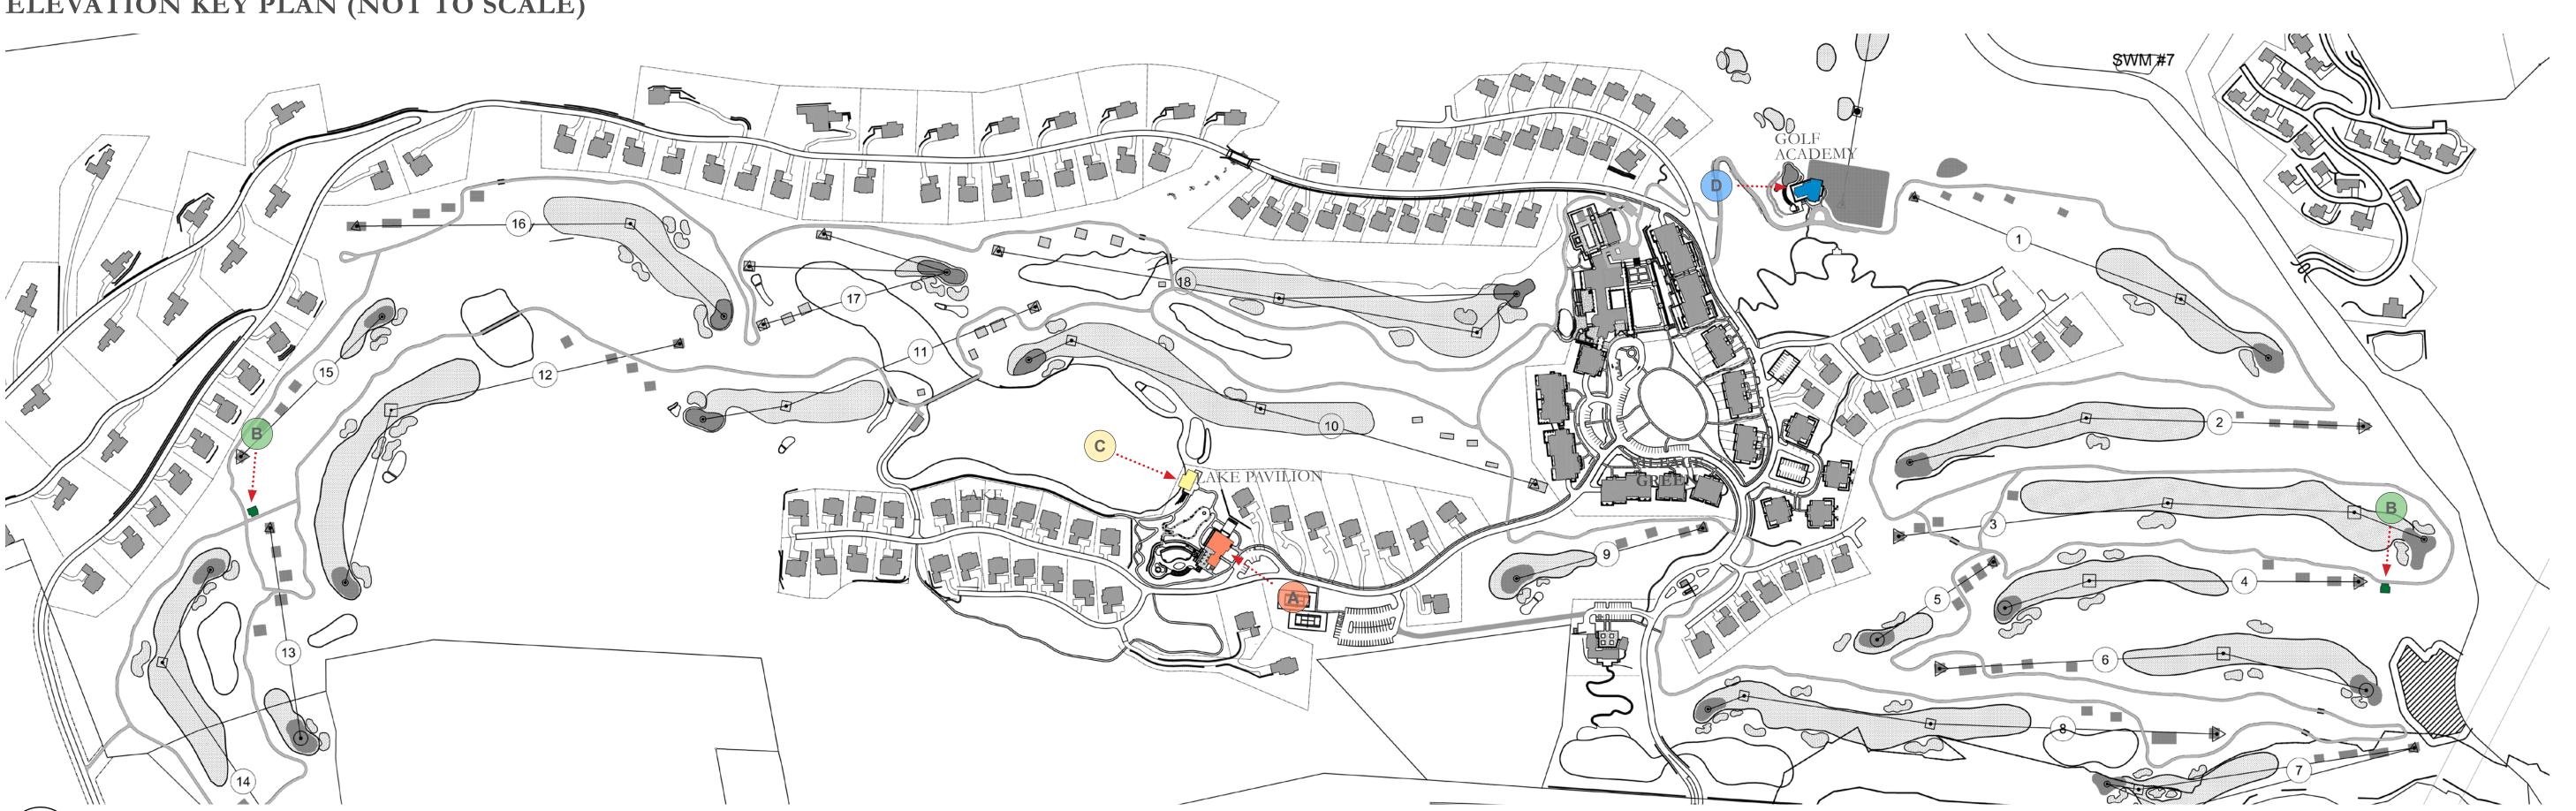

### ELEVATION KEY PLAN (NOT TO SCALE)

- North

PER TOWN COMMENTS PER TOWN COMMENTS

Date March 3, 2014 Silo Ridge

Resort Community Master Development Plan
4651 Route 22
Amenia, New York

Amended Special Use Permit/
Master Development Plan
Approval
Not Issued for Construction